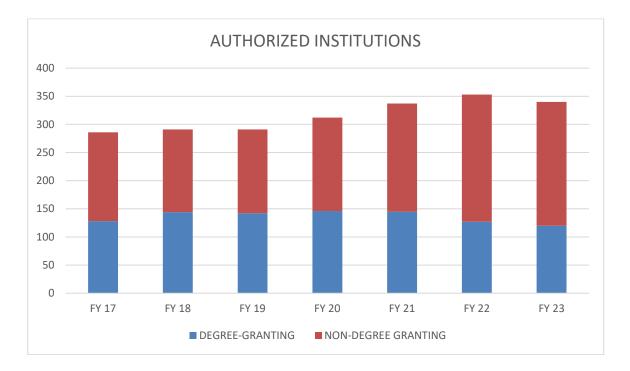

# Institutions Authorized in Georgia

This chart depicts the total number of degree-granting and non-degree granting (certificategranting) institutions that were authorized in Georgia.

| AUTHORIZED<br>INSTITUTIONS           | FY17 | FY18 | FY19 | FY20 | FY2I | FY22 | FY23 |
|--------------------------------------|------|------|------|------|------|------|------|
| Degree Granting Institutions*        | 128  | 144  | 142  | 146  | 145  | 127  | 120  |
| Non-degree Granting<br>Institutions^ | 158  | 147  | 149  | 166  | 192  | 226  | 220  |
| Total                                | 286  | 291  | 291  | 312  | 337  | 353  | 340  |

\*Pursuant to O.C.G.A. § 20-3-250.5(c)(3), a complete list of degree granting institutions can be found in Exhibit B on page 39 of this Annual Report

^ Pursuant to O.C.G.A. § 20-3-250.5(c)(3), a complete list of non-degree granting institutions can be found in Exhibit C on page 42 of this Annual Report