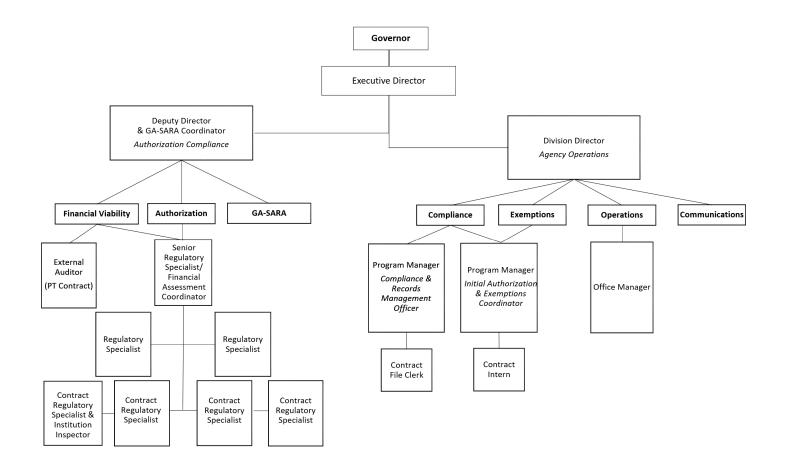

# Organizational Structure

| Executive Director                                       |                                   |  |  |  |  |  |
|----------------------------------------------------------|-----------------------------------|--|--|--|--|--|
| Kirk Shook                                               |                                   |  |  |  |  |  |
| Profess                                                  | ional Staff                       |  |  |  |  |  |
| Deputy Director/GA-SARA Coordinator                      | Adam Hawk                         |  |  |  |  |  |
| Division Director                                        | Magda Rivers                      |  |  |  |  |  |
| Program Manager – Compliance                             | Pat Neri                          |  |  |  |  |  |
| Program Manager – Exemptions and Initial<br>Applications | Michael Kaiser                    |  |  |  |  |  |
| Senior Regulatory Specialist                             | James Cheek                       |  |  |  |  |  |
| Regulatory Specialist                                    | Hannah Meeks (resigned June 2023) |  |  |  |  |  |
| Regulatory Specialist                                    | Sara Catherine Rogers             |  |  |  |  |  |
| Regulatory Specialist (FT Contractor)                    | Annelise Cantrell                 |  |  |  |  |  |
| Regulatory Specialist (FT Contractor)                    | Ally Konishi                      |  |  |  |  |  |
| Regulatory Specialist (FT Contractor)                    | Margaret Gottlieb                 |  |  |  |  |  |
| Regulatory Specialist (FT Contractor)                    | Lily Grant                        |  |  |  |  |  |
| External Auditor (PT Contractor)Phil Embry               |                                   |  |  |  |  |  |
| Administrative Staff                                     |                                   |  |  |  |  |  |
| Administrative Supervisor/Office Manager                 | Shirlene Mitchell                 |  |  |  |  |  |
| Contract File Clerk                                      | Caroline Fairhurst                |  |  |  |  |  |
| Intern                                                   | Warren Albert                     |  |  |  |  |  |